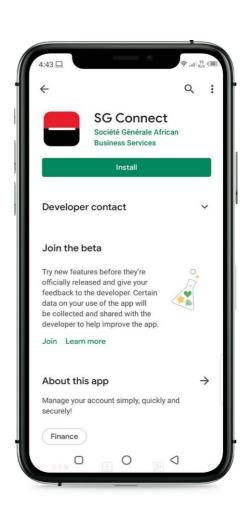

#### STEP 1

I download the application from **Play store** or **Apple store** You should search for it by the name "**SG Connect**".

If you forget your username or password, contact the Customer Service Centre at +237 233 50 18 18