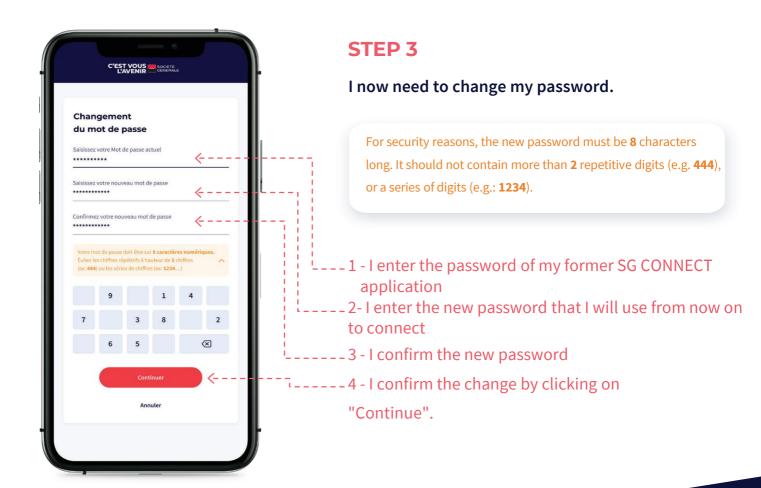

# GUIDE TO UPDATE YOUR **SG CONNECT**APPLICATION

Please note that for this update, you must use your current username and password (SG CONNECT)



# HOW TO ACCESS YOUR NEW APPLICATION IN 6 STEPS?

#### STEP 1

I download the application from **Play store** or **Apple store** You should search for it by the name "**SG Connect**".

If you forget your username or password, contact the Customer Service Centre at +237 233 50 18 18





### STEP 2

First connection after downloading the application.

- 1 I enter the login of my former application SG CONNECT
- 2- I enter the password of my former SG CONNECT application
- · 3 I click on "login"







#### STEP 5

After validating step 4, I instantly receive a 6-digit code by SMS that will allow me to activate my new SG CONNECT

**Warning:** The activation code has a life span of 2 minutes after its receipt.

'-----1 - I enter the activation code I received by SMS.

have to click on "**Resend SMS**".



## **WELCOME TO SG CONNECT**

I access my accounts and that's it.
I can now use the services of the application.





### Warning:

If you have limited access to your application, it means you did not sign your CONNECT contract when you enrolled.

To take full advantage of your application, please contact your branch manager or contact the Customer Service Centre at 233 50 18 18.