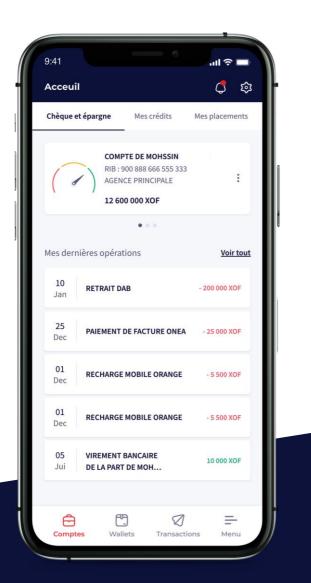

## **WELCOME TO SG CONNECT**

I access my accounts and that's it.
I can now use the services of the application.