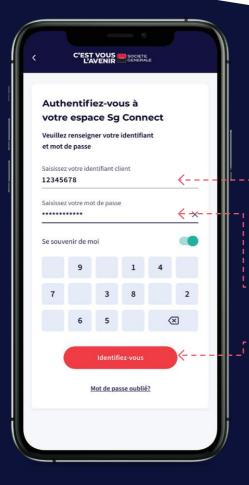

### STEP 2

First connection after downloading the application.

- 1 I enter the login of my former application SG CONNECT
- 2- I enter the password of my former SG CONNECT application
- · 3 I click on "login"