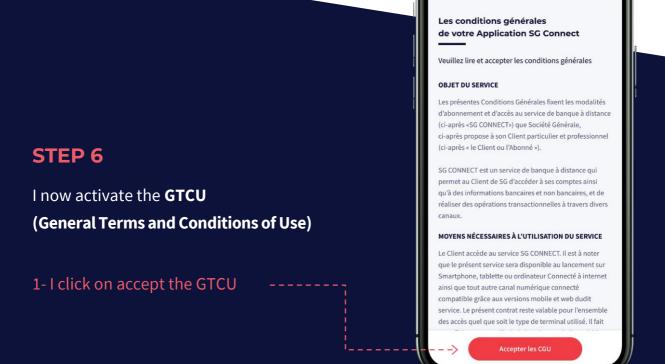

CESS YOUR NEW APPLICATION IN 6 STEPS?

#### STEP 1

I download the application from **Play store** or **Apple store** You should search for it by the name "**SG Connect**".

If you forget your username or password, contact the Customer Service Centre at +237 233 50 18 18





### STEP 2

First connection after downloading the application.

- 1 I enter the login of my former application SG CONNECT
- 2- I enter the password of my former SG CONNECT application
- · 3 I click on "login"







#### STEP 5

After validating step 4, I instantly receive a 6-digit code by SMS that will allow me to activate my new SG CONNECT

**Warning:** The activation code has a life span of 2 minutes after its receipt.

'-----1 - I enter the activation code I received by SMS.

have to click on "**Resend SMS**".



## **WELCOME TO SG CONNECT**

I access my accounts and that's it.
I can now use the services of the application.





### Warning:

If you have limited access to your application, it means you did not sign your CONNECT contract when you enrolled.

To take full advantage of your application, please contact your branch manager or contact the Customer Service Centre at 233 50 18 18.