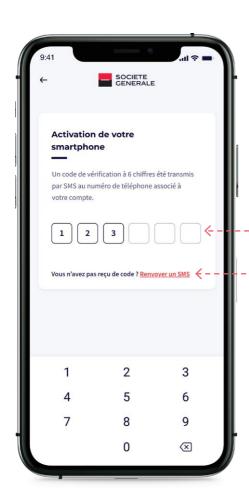

#### STEP 5

After validating step 4, I instantly receive a 6-digit code by SMS that will allow me to activate my new SG CONNECT

**Warning:** The activation code has a life span of 2 minutes after its receipt.

'-----1 - I enter the activation code I received by SMS.

have to click on "**Resend SMS**".