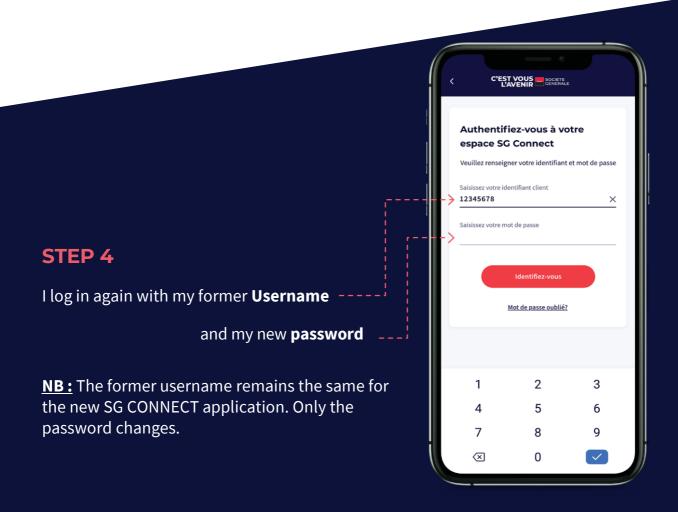

### STEP 2

First connection after downloading the application.

- 1 I enter the login of my former application SG CONNECT
- 2- I enter the password of my former SG CONNECT application
- · 3 I click on "login"